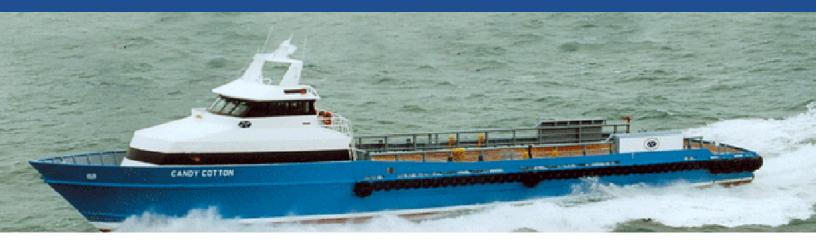

# CANDY COTTON FAST CREW SUPPLY VESSEL





# **VESSEL SPECIFICATIONS**

## **GENERAL CHARACTERISTICS**

| Length                                | 145'    |
|---------------------------------------|---------|
| Beam                                  | 27'     |
| Hull Depth                            | 11' 9"  |
| Passengers                            | 56      |
| Crew Accommodations                   | 9 Bunks |
| (2 State Rooms, 1 Captain State Room) |         |

#### MACHINERY

| Main Engines | (4) Cummins KT19         |
|--------------|--------------------------|
| Horsepower   | 700 each @ 2100 RPM      |
| Generators   | (2) Cummins 6B5.9        |
|              | 50KW @ 1800 RPM          |
| Booster Jet  | Cummins KTA-38M          |
|              | Hamilton HM571 Water Jet |
|              | 1000 HP                  |

###